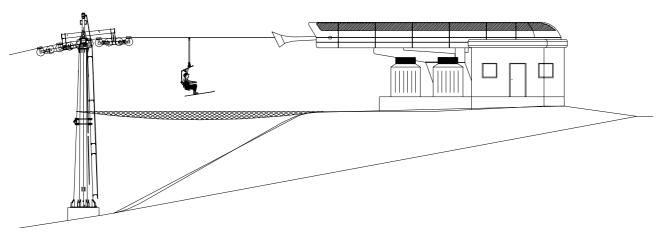

**VALUE OF THE WORKS:** Electromechanical components €3.159.191.00

TIME PERIOD OF CONSTRUCTION: 1999
TIME PERIOD OF SERVICE PERFORMANCE: 1998

Lower station with parking facility - project

Upper station - project