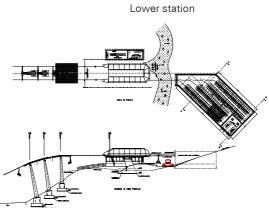

Upper station - project

Lower station - project

| DESCRIPTION OF THE PROJECT: | Slope length                        | 1872 m     |
|-----------------------------|-------------------------------------|------------|
|                             | Difference in height                | 688 m      |
|                             | Transport capacity                  | 2000 p/h   |
|                             | Max speed                           | 5 m/s      |
|                             | Motor output                        | 2 x 356 kW |
| OTHER INFORMATION:          | Parking facility by the top station |            |
|                             | Covered chairs                      |            |