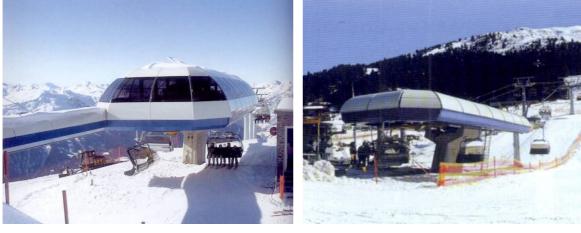

## 4-SEATER DETACHABLE CHAIRLIFT "BORMIO 2000-CIMINO"

**CLIENT:** Agamatic S.r.l. **LOCATION:** Bormio (Sondrio) - Italy

**PROVIDED SERVICE:** Definitive and executive project

VALUE OF THE WORKS:€ 4.027.152,00TIME PERIOD OF CONSTRUCTION:2001TIME PERIOD OF SERVICE PERFORMANCE:1999

Upper station - project

Lower station - project

| DESCRIPTION OF THE PROJECT: | Slope length                        | 1872 m     |
|-----------------------------|-------------------------------------|------------|
|                             | Difference in height                | 688 m      |
|                             | Transport capacity                  | 2000 p/h   |
|                             | Max speed                           | 5 m/s      |
|                             | Motor output                        | 2 x 356 kW |
| OTHER INFORMATION:          | Parking facility by the top station |            |
|                             | Covered chairs                      |            |