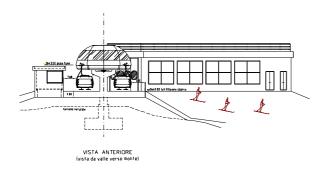

Upper station - project

Lower station - project

| DESCRIPTION OF THE PROJECT: | Slope length                        | 1872 m     |
|-----------------------------|-------------------------------------|------------|
|                             | Difference in height                | 688 m      |
|                             | Transport capacity                  | 2000 p/h   |
|                             | Max speed                           | 5 m/s      |
|                             | Motor output                        | 2 x 356 kW |
| OTHER INFORMATION:          | Parking facility by the top station |            |
|                             | Covered chairs                      |            |