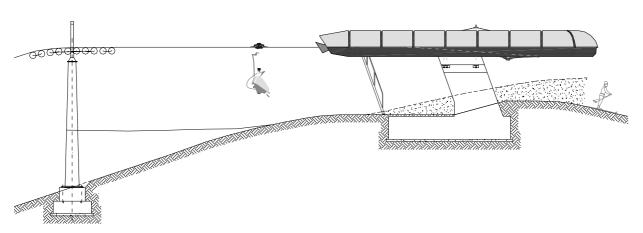

TIME PERIOD OF CONSTRUCTION: 2000
TIME PERIOD OF SERVICE PERFORMANCE: 1999

Lower station - project

Upper station - project

**DESCRIPTION OF THE PROJECT:** Slope length 1000 m

Difference in height 287 m

Transport capacity 1800 p/h

Max speed 4.5 m/s

Motor output 2 x218 kW

OTHER INFORMATION: Parking facility by the bottom station.

Covered chairs.