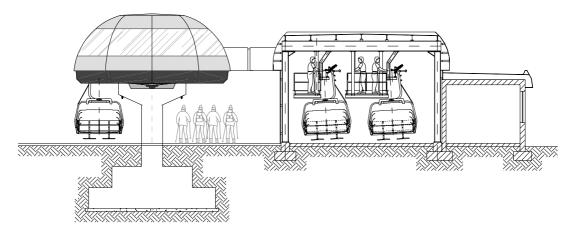

TIME PERIOD OF CONSTRUCTION: 2000
TIME PERIOD OF SERVICE PERFORMANCE: 1999

Lower station - project

Upper station - project

**DESCRIPTION OF THE PROJECT:** Slope length 1000 m

Difference in height 287 m

Transport capacity 1800 p/h

Max speed 4.5 m/s

Motor output 2 x218 kW

OTHER INFORMATION: Parking facility by the bottom station.

Covered chairs.