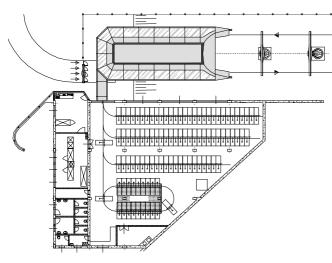

Lower station project with parking facility

Upper station

Upper station - project

| DESCRIPTION OF THE PROJECT: | Slope length         | 1116 m   |
|-----------------------------|----------------------|----------|
|                             | Difference in height | 341 m    |
|                             | Transport capacity   | 1800 p/h |
|                             | Max speed            | 4.5 m/s  |
|                             | Motor output         | 309 kW   |
|                             |                      |          |

**OTHER INFORMATION:** Parking facility by the bottom station.

Covered chairs.