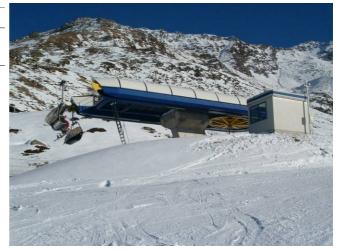

Lower station project with parking facility

Upper station

Upper station - project

| DESCRIPTION OF THE PROJECT: | Slope length         | 1116 m   |
|-----------------------------|----------------------|----------|
|                             | Difference in height | 341 m    |
|                             | Transport capacity   | 1800 p/h |
|                             | Max speed            | 4.5 m/s  |
|                             | Motor output         | 309 kW   |
|                             |                      |          |