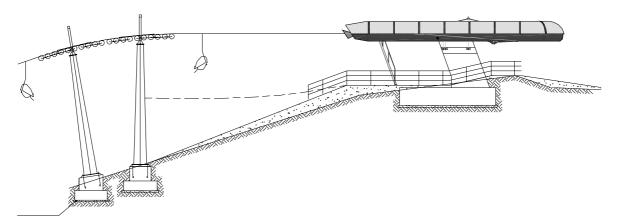

Lower station project with parking facility

Upper station

Upper station - project

| DESCRIPTION OF THE PROJECT: | Slope length         | 1116 m   |
|-----------------------------|----------------------|----------|
|                             | Difference in height | 341 m    |
|                             | Transport capacity   | 1800 p/h |
|                             | Max speed            | 4.5 m/s  |
|                             | Motor output         | 309 kW   |
|                             |                      |          |