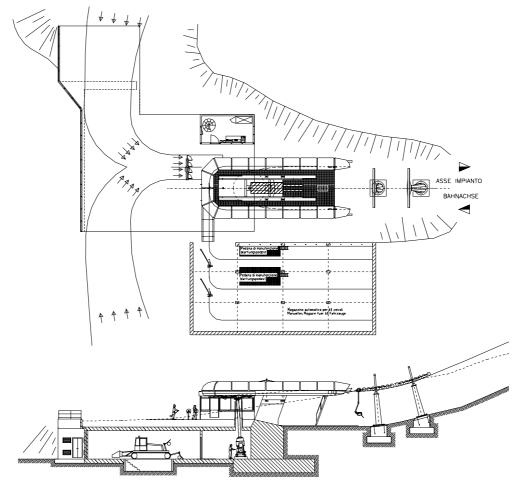

Lower station with parking facility

| DESCRIPTION OF THE PROJECT: | Slope length         | 1001 m    |
|-----------------------------|----------------------|-----------|
|                             | Difference in height | 160 m     |
|                             | Transport capacity   | 1800 p/h  |
|                             | Max speed            | 4.5 m/s   |
|                             | Motor output         | 2 x140 kW |
|                             |                      |           |

**OTHER INFORMATION:** Parking facility by the bottom station