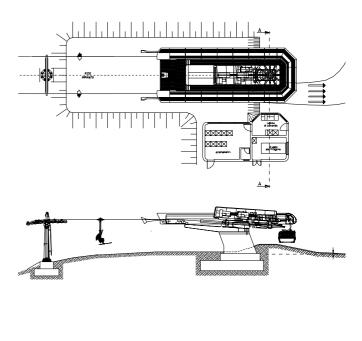

Lower station with parking facility - project

Upper station - project

**DESCRIPTION OF THE PROJECT:** Slope length 1329 m

Difference in height 442 m

Transport capacity 2200 p/h

Max speed 5 m/s

Motor output 250 kW