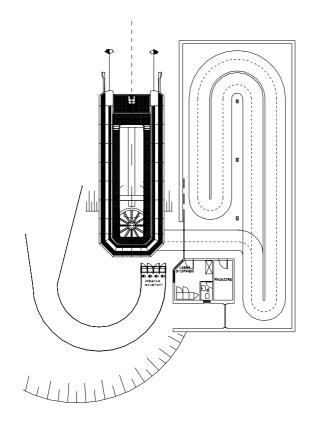

Lower station with parking facility - project

Upper station - project

**DESCRIPTION OF THE PROJECT:** Slope length 1329 m

Difference in height 442 m

Transport capacity 2200 p/h

Max speed 5 m/s

Motor output 250 kW

**OTHER INFORMATION:** Parking facility by the bottom station.

Covered chairs.