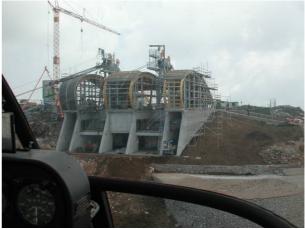

Definitive and executive project of the civil works

Works site management

**VALUE OF THE WORKS:** € 18.721.562,59

TIME PERIOD OF CONSTRUCTION: 2001 - 2002 TIME PERIOD OF SERVICE PERFORMANCE: 1999 - 2002

Lower station

Upper station

Building yard of the top station

**DESCRIPTION OF THE PROJECT**: Slope length

Slope length 2813 m

Difference in height 1189 m

Transport capacity 600 p/h

Max speed 8 m/s

Motor output 2 x 210 kW