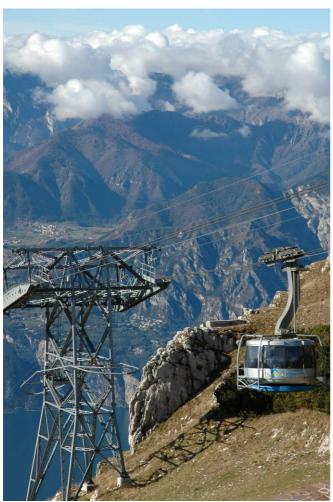

Upper station

Building yard of the top station

**DESCRIPTION OF THE PROJECT**: Slope length

Slope length 2813 m

Difference in height 1189 m

Transport capacity 600 p/h

Max speed 8 m/s

Motor output 2 x 210 kW

Capacity of the cabin 80+1 pers.

OTHER INFORMATION: Completely revolving cabin

FUNIPLAN

Via B. Malfatti, 25/1 I – 38122 TRENTO (TN) tel. + 39 0461 041556 fax + 39 0461 041557 info@funiplan.it www.funiplan.it