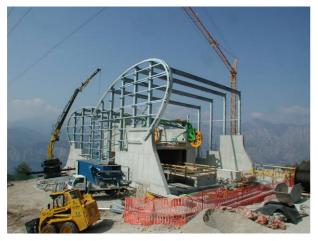

Upper station

Building yard of the top station

**DESCRIPTION OF THE PROJECT**: Slope length

Slope length 2813 m

Difference in height 1189 m

Transport capacity 600 p/h

Max speed 8 m/s

Motor output 2 x 210 kW