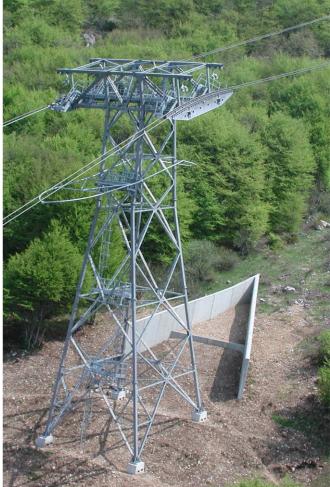

Car with revolving cabin with 80 person capacity

Line tower

| DESCRIPTION OF THE PROJECT: | Slope length          | 2813 m     |
|-----------------------------|-----------------------|------------|
|                             | Difference in height  | 1189 m     |
|                             | Transport capacity    | 600 p/h    |
|                             | Max speed             | 8 m/s      |
|                             | Motor output          | 2 x 210 kW |
|                             | Capacity of the cabin | 80+1 pers. |