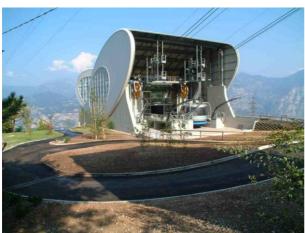

Upper station

Building yard of the top station

**DESCRIPTION OF THE PROJECT**: Slope length

Slope length 2813 m

Difference in height 1189 m

Transport capacity 600 p/h

Max speed 8 m/s

Motor output 2 x 210 kW