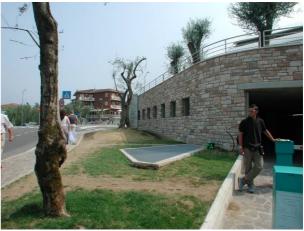

Ticket office

Plan of the intervention

Car with 45 person capacity

| DESCRIPTION OF THE PROJECT: | Slope length | 1512 m |
|-----------------------------|--------------|--------|
|-----------------------------|--------------|--------|