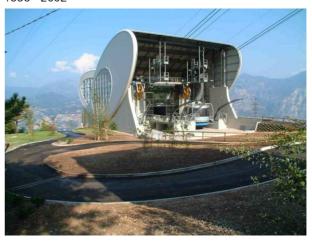

Upper station

Shifting of existing road and underground parking

Main entrance to underground parking

Slope length 1512 m

Difference in height 465 m

Transport capacity 600 p/h

Max speed 10 m/s

Motor output 2 x100 kW

Capacity of the cabin 45+1 pers.

OTHER INFORMATION: Circular cabin

Underground 2-level Parking