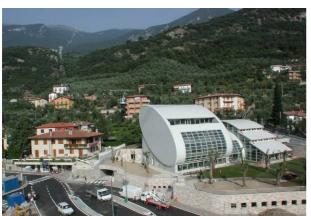

Definitive and executive project of the civil works

Works site management

**VALUE OF THE WORKS**: € 18.721.562,59

TIME PERIOD OF CONSTRUCTION: 2001 - 2002
TIME PERIOD OF SERVICE PERFORMANCE: 1999 - 2002

Lower station

Upper station

Shifting of existing road and underground parking

Main entrance to underground parking

Slope length 1512 m

Difference in height 465 m

Transport capacity 600 p/h

Max speed 10 m/s

Motor output 2 x100 kW