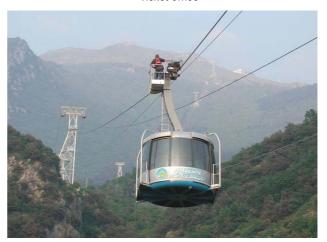

Ticket office

Plan of the intervention

Car with 45 person capacity

| DESCRIPTION OF THE PROJECT: | Slope length | 1512 m |
|-----------------------------|--------------|--------|
|-----------------------------|--------------|--------|