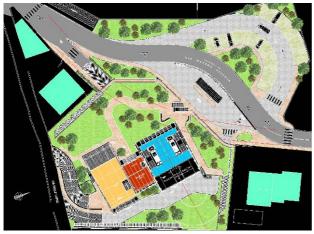

Ticket office

Plan of the intervention

Car with 45 person capacity

| DESCRIPTION OF THE PROJECT: | Slope length | 1512 m |
|-----------------------------|--------------|--------|
|-----------------------------|--------------|--------|